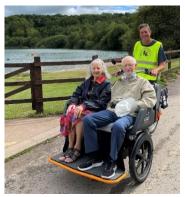

## 27<sup>th</sup> and 28<sup>th</sup> May 10am to 4pm Stone Gable, Brereton Heath Lane, CW12 4SZ.

- Enjoy the fabulous, peaceful ¾ acre garden.
- Refreshments and delicious cakes available.
- A variety of plants to choose from.
- A selection of second-hand books for sale.
- Enjoy a lovely rickshaw ride.

Entry fee £5 on the door (cards accepted).

Accompanied children free.

All proceeds donated to the Beartown Rickshaw charity (Reg No: 1197671). For more information see www.btrickshaw.uk or email info@btrickshaw.uk