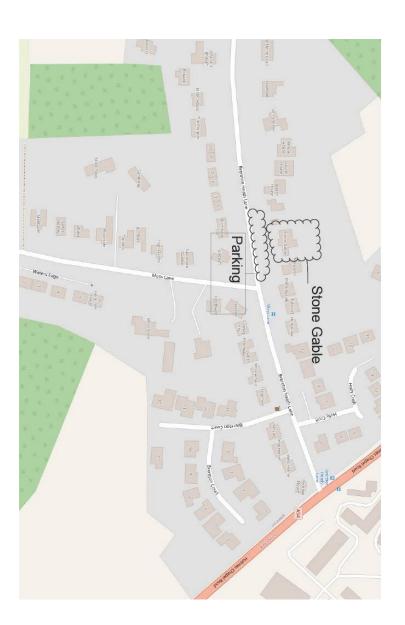

## 27<sup>th</sup> and 28<sup>th</sup> May 10am to 4pm

Stone Gable, Brereton Heath Lane, CW12 4SZ.

- Enjoy the fabulous, peaceful ¾ acre garden.
- Refreshments and delicious cakes available.
- A variety of plants to choose from.
- A selection of second-hand books for sale.
- Enjoy a lovely rickshaw ride.