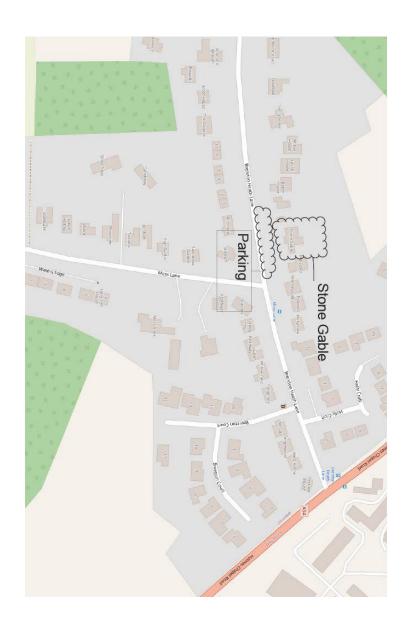

## 27<sup>th</sup> and 28<sup>th</sup> May 10am to 4pm

Stone Gable, Brereton Heath Lane, CW12 4SZ.

- Enjoy the fabulous, peaceful ¾ acre garden.
- Refreshments and delicious cakes available.
- A variety of plants to choose from.
- A selection of second-hand books for sale.
- Enjoy a lovely rickshaw ride.